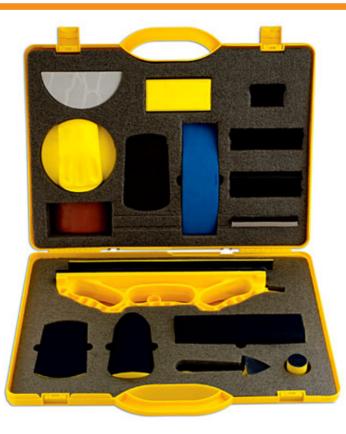

## Sanding Kit 17pc

The firm design of our sanding blocks ensures a true, flat surface. Made from sturdy high density, durable material and shaped to fit comfortably in your hand.

## **Additional Information**

- Good for both flat surfaces & contours. •
- Kit includes: 150mm flat sanding block, 150mm flat block with angled sides, 150mm curved block, 230mm curved block, 125mm block, • 390 sanding file + curve attachment, 35mm baby block & baby sanding triangle.
- 140mm double density block, 70mm tiny tear sander, 140mm Curve-a-flex, 140mm tear drop sander, 122mm TrueFlat block & 225mm TrueFlat block.
- Together with a wrap block & a set of density pads in soft, medium and hard finishes.
- · Supplied in storage case.