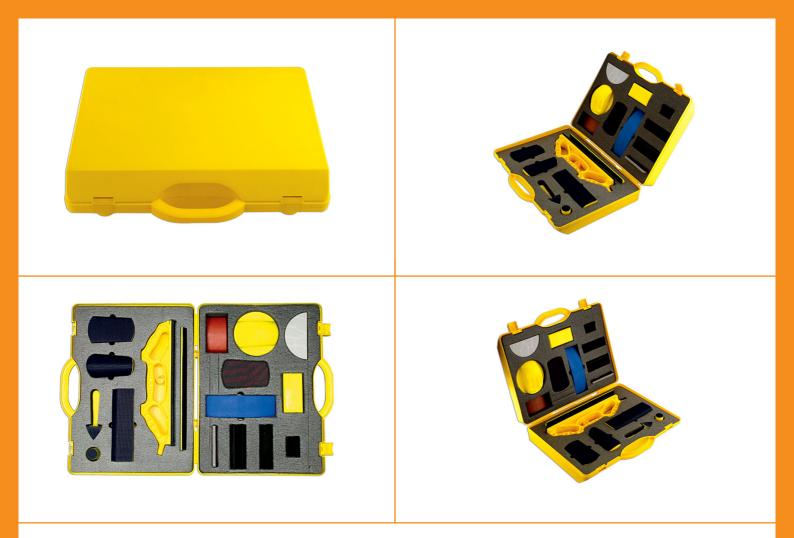

## Sanding Kit 17pc

The firm design of our sanding blocks ensures a true, flat surface. Made from sturdy high density, durable material and shaped to fit comfortably in your hand.

## **Additional Information**

- Good for both flat surfaces & contours. •
- Kit includes: 150mm flat sanding block, 150mm flat block with angled sides, 150mm curved block, 230mm curved block, 125mm block, • 390 sanding file + curve attachment, 35mm baby block & baby sanding triangle.
- 140mm double density block, 70mm tiny tear sander, 140mm Curve-a-flex, 140mm tear drop sander, 122mm TrueFlat block & 225mm TrueFlat block.
- Together with a wrap block & a set of density pads in soft, medium and hard finishes.
- · Supplied in storage case.